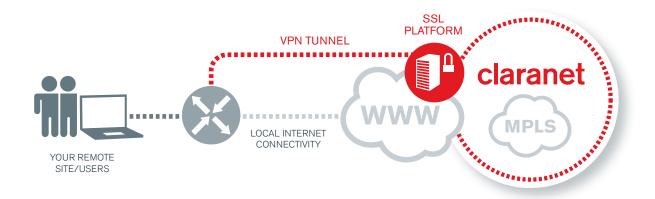

### Secure anytime access to your corporate applications and data

## SSL VPN overview

- Smarter alternative to client-based VPNs
- Simple integration with your private MPLS network
- 24x7x365 UK support with proactive monitoring
- 99.5% platform availability
- Personalisation of user login and landing page
- Also available on iPhones, iPads and Android devices
- Flexibility to create access roles for different user types